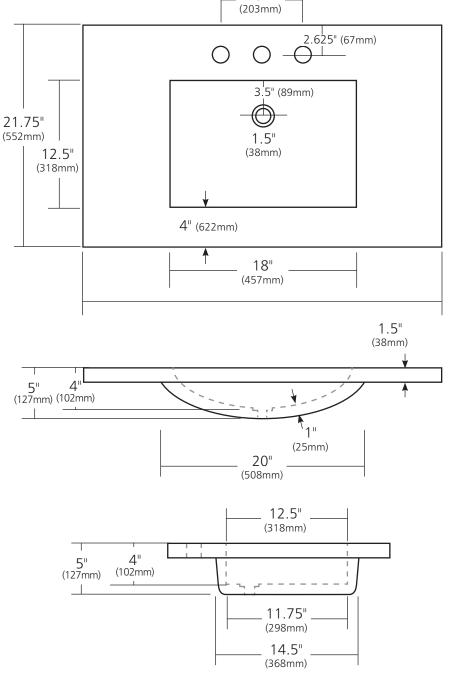

# 36" PALOMAR VANITY TOP WITH INTEGRAL SINK

8"

NativeStone™ Collection

NSVNT36-A Ash NSVNT36-S Slate NSVNT36-P Pearl

### **PRODUCT DETAILS**

- 36.5" x 21.75" x 5" OD (927mm x 552mm x 127mm)
- Basin 18" x 12" x 4" (406mm x 318mm x 102mm)
- 1.5" (38mm) drain opening
- Pre-drilled for 8" (203mm) faucet spread
- Handcrafted from sustainable NativeStone®
- Sealed with impermeable nano sealer