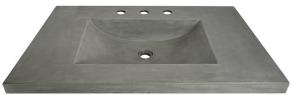

# 36" PALOMAR VANITY TOP WITH INTEGRAL SINK

8"

NativeStone™ Collection

NSVNT36-A Ash NSVNT36-S Slate NSVNT36-P Pearl

### **PRODUCT DETAILS**

- 36.5" x 21.75" x 5" OD (927mm x 552mm x 127mm)
- Basin 18" x 12" x 4" (406mm x 318mm x 102mm)
- 1.5" (38mm) drain opening
- Pre-drilled for 8" (203mm) faucet spread
- Handcrafted from sustainable NativeStone®
- Sealed with impermeable nano sealer